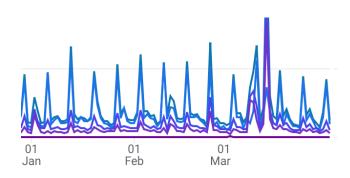

# TRANSCRIPT Official Newspaper of Eddy County Since 1883

PUBLISHED WEEKLY EACH MONDAY

#### **TOTAL REACH**

## Transcript

**2,500**PAID NEWSPAPER PRINT READERS



1,200
WEEKLY
RETURNING
WEBSITE
VISITORS

3,700 PEOPLE WEEKLY

#### **WEBSITE READERS**



ONLINE TRAFFIC
JANUARY 1 - MARCH 31, 2024

#### **DIGITAL ENGAGEMENT**



**75%** MOBILE



20% DESKTOP



5%
TABLET



12,000 MONTHLY PAGE VIEWS 2 min.

AVG.TIME

ON SITE

#### facebook



11,000 MONTHLY REACH



1,800 FOLLOWERS

#### **CONTACT INFORMATION**

817 Central Ave • P.O. Box 752 New Rockford, ND 58356 Phone: 701-947-2417 nrtranscript@gmail.com

#### **ADVERTISING DEADLINES**

- Space deadline is Tuesday at 5 p.m.
- Copy due 12 p.m. Wednesday

#### **OPEN RATES**

\$7 per column inch black & white \$75 surcharge spot color /\$150 process color

#### **MECHANICAL REQUIREMENTS**

- Page size: 6 col. x 21 in.
- Col. width: 10 picas or 1.667 in.,
- 1 pica between columns
- File: PDF or vector file, embed all images and fonts



#### **ADVERTISING PACKAGES**

#### **BRONZE**

BUSIN